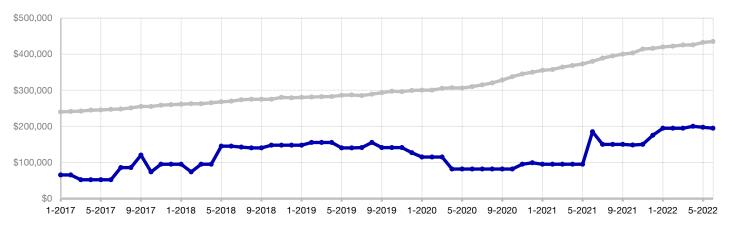

## Historical Median Sales Price Rolling 12-Month Calculation

CREN -

Costilla County -