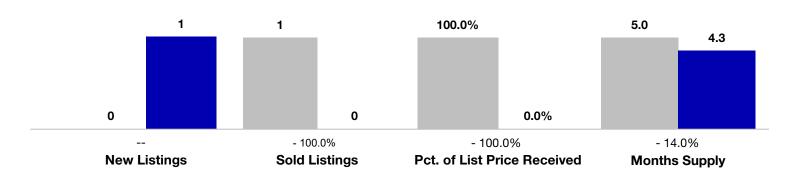

## **Costilla County**

|                                      | June      |      |                                      | Year to Date |             |                                   |
|--------------------------------------|-----------|------|--------------------------------------|--------------|-------------|-----------------------------------|
| Key Metrics                          | 2021      | 2022 | Percent Change<br>from Previous Year | Thru 6-2021  | Thru 6-2022 | Percent Change from Previous Year |
| New Listings                         | 0         | 1    |                                      | 5            | 4           | - 20.0%                           |
| Sold Listings                        | 1         | 0    | - 100.0%                             | 1            | 4           | + 300.0%                          |
| Median Sales Price*                  | \$275,000 | \$0  | - 100.0%                             | \$275,000    | \$247,279   | - 10.1%                           |
| Average Sales Price*                 | \$275,000 | \$0  | - 100.0%                             | \$275,000    | \$287,639   | + 4.6%                            |
| Percent of List Price Received*      | 100.0%    | 0.0% | - 100.0%                             | 100.0%       | 96.6%       | - 3.4%                            |
| Days on Market Until Sale            | 309       | 0    | - 100.0%                             | 309          | 123         | - 60.2%                           |
| Cumulative Days on Market Until Sale | 309       | 0    | - 100.0%                             | 309          | 213         | - 31.1%                           |
| Inventory of Homes for Sale          | 5         | 5    | 0.0%                                 |              |             |                                   |
| Months Supply of Inventory           | 5.0       | 4.3  | - 14.0%                              |              |             |                                   |

<sup>\*</sup> Does not account for seller concessions and/or down payment assistance. | Activity for one month can sometimes look extreme due to small sample size.

June ■2021 ■2022