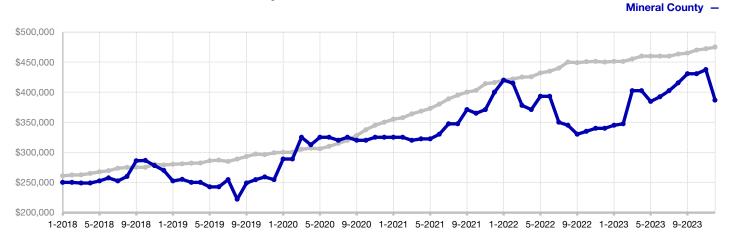

|
| Cumulative Days on Market Until Sale | 44          | 100       | + 127.3%                             | 136          | 145          | + 6.6%                               |
| Inventory of Homes for Sale          | 15          | 12        | - 20.0%                              |              |              |                                      |
| Months Supply of Inventory           | 4.4         | 3.8       | - 13.6%                              |              |              |                                      |

\* Does not account for seller concessions and/or down payment assistance. | Activity for one month can sometimes look extreme due to small sample size.

## December





## Historical Median Sales Price Rolling 12-Month Calculation

CREN -