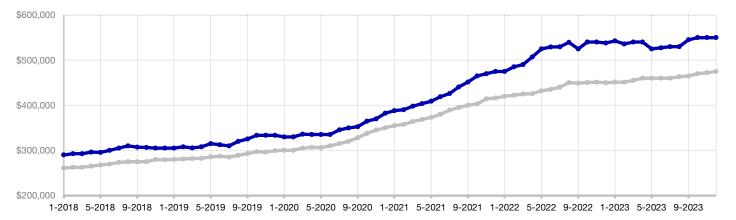

## Historical Median Sales Price Rolling 12-Month Calculation

CREN -

Archuleta County -