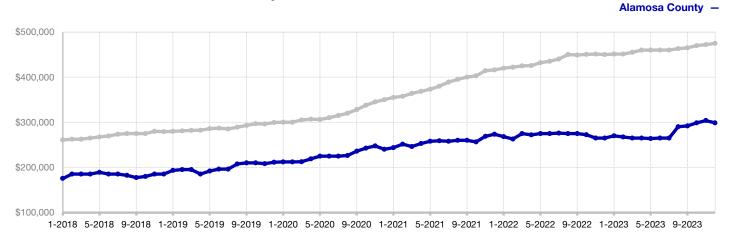

## Historical Median Sales Price Rolling 12-Month Calculation

CREN -

2022 2023