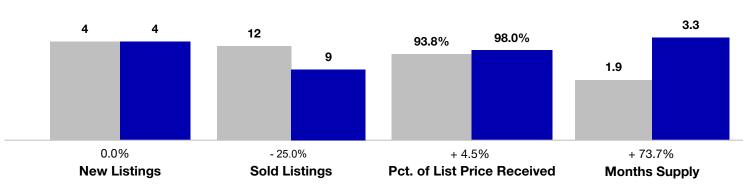

## **Alamosa County**

|                                      | December  |           |                                      | Year to Date |              |                                      |
|--------------------------------------|-----------|-----------|--------------------------------------|--------------|--------------|--------------------------------------|
| Key Metrics                          | 2022      | 2023      | Percent Change<br>from Previous Year | Thru 12-2022 | Thru 12-2023 | Percent Change<br>from Previous Year |
| New Listings                         | 4         | 4         | 0.0%                                 | 129          | 120          | - 7.0%                               |
| Sold Listings                        | 12        | 9         | - 25.0%                              | 106          | 88           | - 17.0%                              |
| Median Sales Price*                  | \$333,750 | \$227,500 | - 31.8%                              | \$265,000    | \$298,500    | + 12.6%                              |
| Average Sales Price*                 | \$306,732 | \$258,056 | - 15.9%                              | \$303,426    | \$313,292    | + 3.3%                               |
| Percent of List Price Received*      | 93.8%     | 98.0%     | + 4.5%                               | 97.9%        | 97.0%        | - 0.9%                               |
| Days on Market Until Sale            | 106       | 96        | - 9.4%                               | 83           | 92           | + 10.8%                              |
| Cumulative Days on Market Until Sale | 106       | 122       | + 15.1%                              | 84           | 95           | + 13.1%                              |
| Inventory of Homes for Sale          | 17        | 24        | + 41.2%                              |              |              |                                      |
| Months Supply of Inventory           | 1.9       | 3.3       | + 73.7%                              |              |              |                                      |