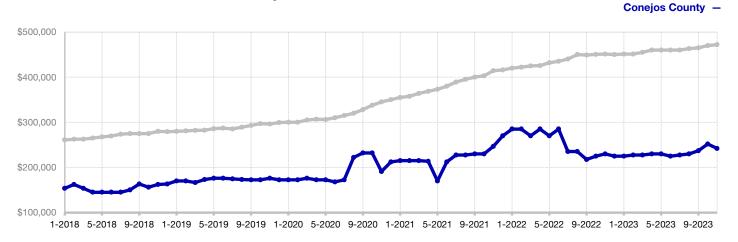

| + 138.2%                             |
| Cumulative Days on Market Until Sale | 118       | 112       | - 5.1%                               | 86           | 178          | + 107.0%                             |
| Inventory of Homes for Sale          | 11        | 13        | + 18.2%                              |              |              |                                      |
| Months Supply of Inventory           | 6.2       | 6.8       | + 9.7%                               |              |              |                                      |

\* Does not account for seller concessions and/or down payment assistance. | Activity for one month can sometimes look extreme due to small sample size.





## Historical Median Sales Price Rolling 12-Month Calculation

CREN -