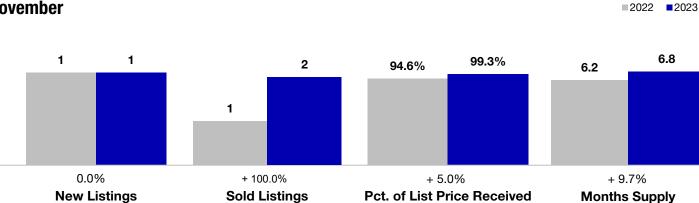

## **Conejos County**

|                                      | November  |           |                                      | Year to Date |              |                                      |
|--------------------------------------|-----------|-----------|--------------------------------------|--------------|--------------|--------------------------------------|
| Key Metrics                          | 2022      | 2023      | Percent Change<br>from Previous Year | Thru 11-2022 | Thru 11-2023 | Percent Change<br>from Previous Year |
| New Listings                         | 1         | 1         | 0.0%                                 | 31           | 36           | + 16.1%                              |
| Sold Listings                        | 1         | 2         | + 100.0%                             | 14           | 18           | + 28.6%                              |
| Median Sales Price*                  | \$350,000 | \$176,025 | - 49.7%                              | \$212,550    | \$243,000    | + 14.3%                              |
| Average Sales Price*                 | \$350,000 | \$176,025 | - 49.7%                              | \$288,168    | \$268,200    | - 6.9%                               |
| Percent of List Price Received*      | 94.6%     | 99.3%     | + 5.0%                               | 95.1%        | 97.5%        | + 2.5%                               |
| Days on Market Until Sale            | 118       | 112       | - 5.1%                               | 68           | 162          | + 138.2%                             |
| Cumulative Days on Market Until Sale | 118       | 112       | - 5.1%                               | 86           | 178          | + 107.0%                             |
| Inventory of Homes for Sale          | 11        | 13        | + 18.2%                              |              |              |                                      |
| Months Supply of Inventory           | 6.2       | 6.8       | + 9.7%                               |              |              |                                      |

\* Does not account for seller concessions and/or down payment assistance. | Activity for one month can sometimes look extreme due to small sample size.