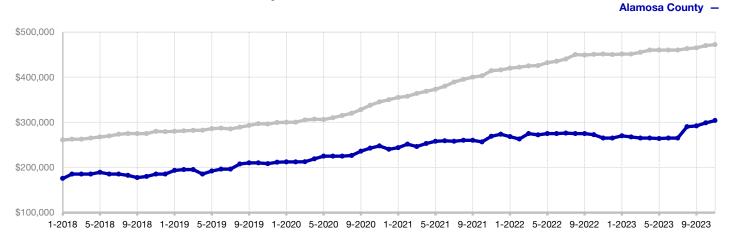

## Historical Median Sales Price Rolling 12-Month Calculation

CREN -

2022 2023