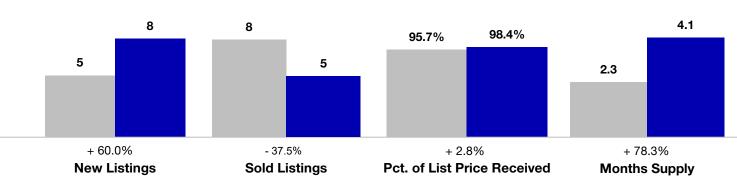

## **Alamosa County**

|                                      | November  |           |                                      | Year to Date |              |                                      |
|--------------------------------------|-----------|-----------|--------------------------------------|--------------|--------------|--------------------------------------|
| Key Metrics                          | 2022      | 2023      | Percent Change<br>from Previous Year | Thru 11-2022 | Thru 11-2023 | Percent Change<br>from Previous Year |
| New Listings                         | 5         | 8         | + 60.0%                              | 125          | 116          | - 7.2%                               |
| Sold Listings                        | 8         | 5         | - 37.5%                              | 94           | 79           | - 16.0%                              |
| Median Sales Price*                  | \$176,500 | \$313,000 | + 77.3%                              | \$265,000    | \$300,000    | + 13.2%                              |
| Average Sales Price*                 | \$222,038 | \$367,200 | + 65.4%                              | \$303,004    | \$319,585    | + 5.5%                               |
| Percent of List Price Received*      | 95.7%     | 98.4%     | + 2.8%                               | 98.4%        | 96.9%        | - 1.5%                               |
| Days on Market Until Sale            | 108       | 80        | - 25.9%                              | 81           | 92           | + 13.6%                              |
| Cumulative Days on Market Until Sale | 108       | 80        | - 25.9%                              | 81           | 92           | + 13.6%                              |
| Inventory of Homes for Sale          | 19        | 31        | + 63.2%                              |              |              |                                      |
| Months Supply of Inventory           | 2.3       | 4.1       | + 78.3%                              |              |              |                                      |