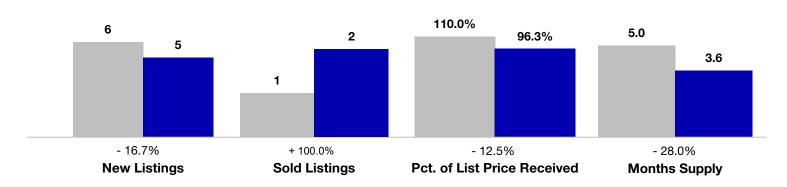

## Historical Median Sales Price Rolling 12-Month Calculation

CREN -

Mineral County -