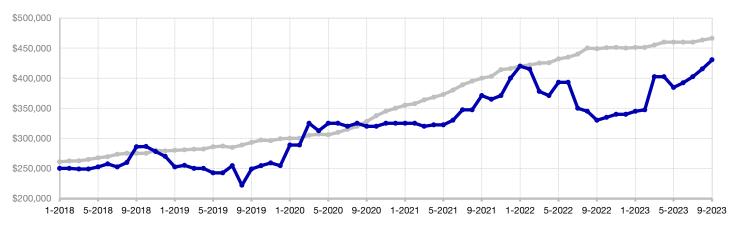

## Historical Median Sales Price Rolling 12-Month Calculation

CREN -

Mineral County -