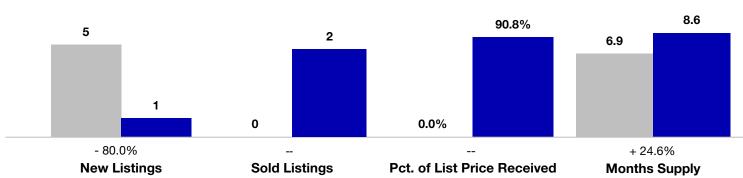

## **Conejos County**

|                                      | September |           |                                   | Year to Date |             |                                   |
|--------------------------------------|-----------|-----------|-----------------------------------|--------------|-------------|-----------------------------------|
| Key Metrics                          | 2022      | 2023      | Percent Change from Previous Year | Thru 9-2022  | Thru 9-2023 | Percent Change from Previous Year |
| New Listings                         | 5         | 1         | - 80.0%                           | 27           | 29          | + 7.4%                            |
| Sold Listings                        | 0         | 2         |                                   | 11           | 12          | + 9.1%                            |
| Median Sales Price*                  | \$0       | \$427,500 |                                   | \$200,100    | \$252,000   | + 25.9%                           |
| Average Sales Price*                 | \$0       | \$427,500 |                                   | \$300,214    | \$264,983   | - 11.7%                           |
| Percent of List Price Received*      | 0.0%      | 90.8%     |                                   | 94.8%        | 96.8%       | + 2.1%                            |
| Days on Market Until Sale            | 0         | 180       |                                   | 68           | 120         | + 76.5%                           |
| Cumulative Days on Market Until Sale | 0         | 180       |                                   | 91           | 144         | + 58.2%                           |
| Inventory of Homes for Sale          | 12        | 14        | + 16.7%                           |              |             |                                   |
| Months Supply of Inventory           | 6.9       | 8.6       | + 24.6%                           |              |             |                                   |

<sup>\*</sup> Does not account for seller concessions and/or down payment assistance. | Activity for one month can sometimes look extreme due to small sample size.