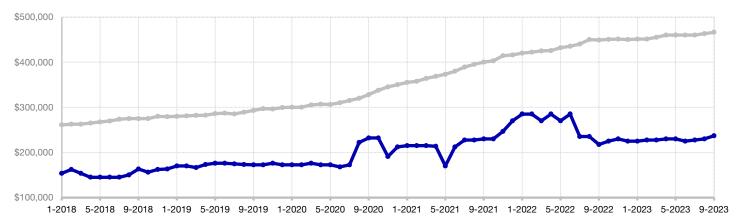

## **Historical Median Sales Price** Rolling 12-Month Calculation

CREN -

Conejos County -