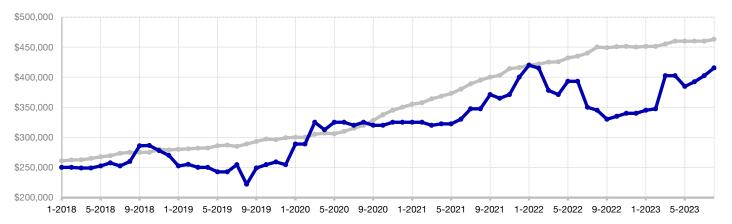

## Historical Median Sales Price Rolling 12-Month Calculation

CREN -

Mineral County -