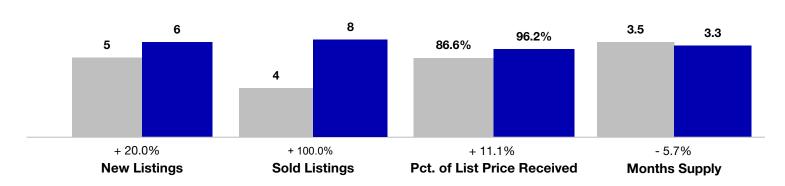

## **Mineral County**

|                                      | August    |           |                                      | Year to Date |             |                                   |
|--------------------------------------|-----------|-----------|--------------------------------------|--------------|-------------|-----------------------------------|
| Key Metrics                          | 2022      | 2023      | Percent Change<br>from Previous Year | Thru 8-2022  | Thru 8-2023 | Percent Change from Previous Year |
| New Listings                         | 5         | 6         | + 20.0%                              | 36           | 24          | - 33.3%                           |
| Sold Listings                        | 4         | 8         | + 100.0%                             | 23           | 19          | - 17.4%                           |
| Median Sales Price*                  | \$262,500 | \$412,000 | + 57.0%                              | \$300,000    | \$389,000   | + 29.7%                           |
| Average Sales Price*                 | \$345,000 | \$578,500 | + 67.7%                              | \$339,522    | \$547,184   | + 61.2%                           |
| Percent of List Price Received*      | 86.6%     | 96.2%     | + 11.1%                              | 94.9%        | 95.7%       | + 0.8%                            |
| Days on Market Until Sale            | 86        | 131       | + 52.3%                              | 152          | 146         | - 3.9%                            |
| Cumulative Days on Market Until Sale | 155       | 172       | + 11.0%                              | 164          | 197         | + 20.1%                           |
| Inventory of Homes for Sale          | 17        | 10        | - 41.2%                              |              |             |                                   |
| Months Supply of Inventory           | 3.5       | 3.3       | - 5.7%                               |              |             |                                   |

<sup>\*</sup> Does not account for seller concessions and/or down payment assistance. | Activity for one month can sometimes look extreme due to small sample size.

August ■2022 ■2023