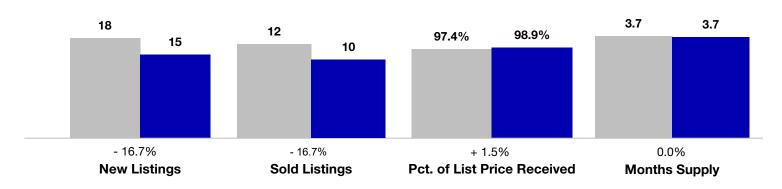

## **Alamosa County**

|                                      | August    |           |                                      | Year to Date |             |                                   |
|--------------------------------------|-----------|-----------|--------------------------------------|--------------|-------------|-----------------------------------|
| Key Metrics                          | 2022      | 2023      | Percent Change<br>from Previous Year | Thru 8-2022  | Thru 8-2023 | Percent Change from Previous Year |
| New Listings                         | 18        | 15        | - 16.7%                              | 102          | 86          | - 15.7%                           |
| Sold Listings                        | 12        | 10        | - 16.7%                              | 67           | 52          | - 22.4%                           |
| Median Sales Price*                  | \$279,500 | \$301,950 | + 8.0%                               | \$275,000    | \$301,950   | + 9.8%                            |
| Average Sales Price*                 | \$357,875 | \$311,840 | - 12.9%                              | \$317,524    | \$327,840   | + 3.2%                            |
| Percent of List Price Received*      | 97.4%     | 98.9%     | + 1.5%                               | 99.2%        | 96.8%       | - 2.4%                            |
| Days on Market Until Sale            | 98        | 114       | + 16.3%                              | 78           | 100         | + 28.2%                           |
| Cumulative Days on Market Until Sale | 101       | 114       | + 12.9%                              | 78           | 100         | + 28.2%                           |
| Inventory of Homes for Sale          | 31        | 28        | - 9.7%                               |              |             |                                   |
| Months Supply of Inventory           | 3.7       | 3.7       | 0.0%                                 |              |             |                                   |

<sup>\*</sup> Does not account for seller concessions and/or down payment assistance. | Activity for one month can sometimes look extreme due to small sample size.

August ■2022 ■2023