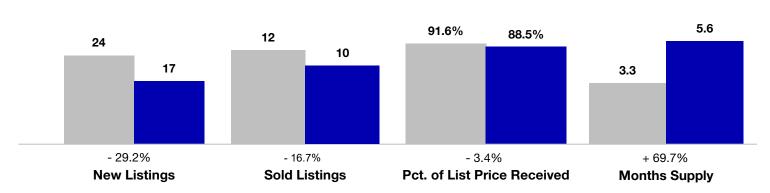

## **Rio Grande County**

|                                      | July      |           |                                      | Year to Date |             |                                   |
|--------------------------------------|-----------|-----------|--------------------------------------|--------------|-------------|-----------------------------------|
| Key Metrics                          | 2022      | 2023      | Percent Change<br>from Previous Year | Thru 7-2022  | Thru 7-2023 | Percent Change from Previous Year |
| New Listings                         | 24        | 17        | - 29.2%                              | 115          | 113         | - 1.7%                            |
| Sold Listings                        | 12        | 10        | - 16.7%                              | 79           | 61          | - 22.8%                           |
| Median Sales Price*                  | \$330,000 | \$320,250 | - 3.0%                               | \$325,000    | \$285,000   | - 12.3%                           |
| Average Sales Price*                 | \$478,363 | \$320,400 | - 33.0%                              | \$409,800    | \$388,610   | - 5.2%                            |
| Percent of List Price Received*      | 91.6%     | 88.5%     | - 3.4%                               | 97.3%        | 93.0%       | - 4.4%                            |
| Days on Market Until Sale            | 124       | 64        | - 48.4%                              | 108          | 92          | - 14.8%                           |
| Cumulative Days on Market Until Sale | 124       | 64        | - 48.4%                              | 108          | 99          | - 8.3%                            |
| Inventory of Homes for Sale          | 43        | 62        | + 44.2%                              |              |             |                                   |
| Months Supply of Inventory           | 3.3       | 5.6       | + 69.7%                              |              |             |                                   |

<sup>\*</sup> Does not account for seller concessions and/or down payment assistance. | Activity for one month can sometimes look extreme due to small sample size.

July = 2022 = 2023