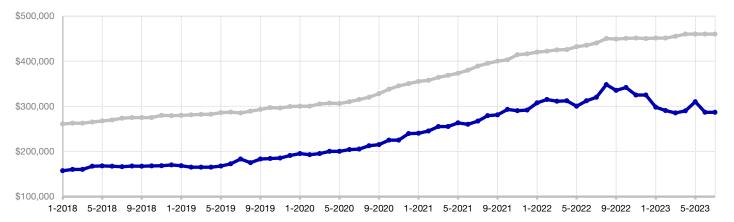

## Historical Median Sales Price Rolling 12-Month Calculation

CREN -

Rio Grande County -