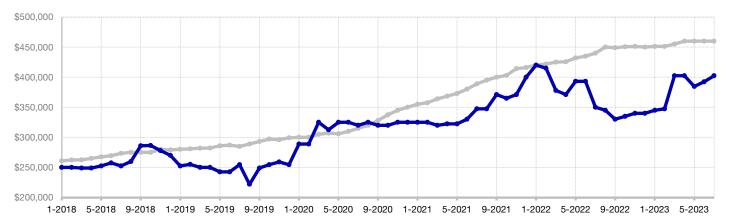

## Historical Median Sales Price Rolling 12-Month Calculation

CREN -

Mineral County -