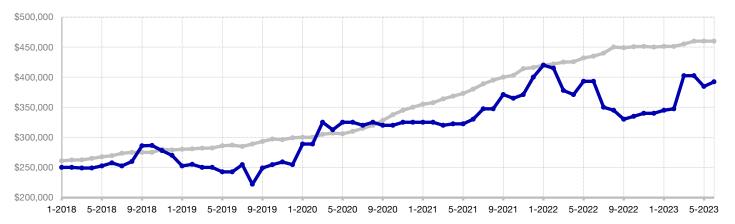

## Historical Median Sales Price Rolling 12-Month Calculation

CREN -

Mineral County -