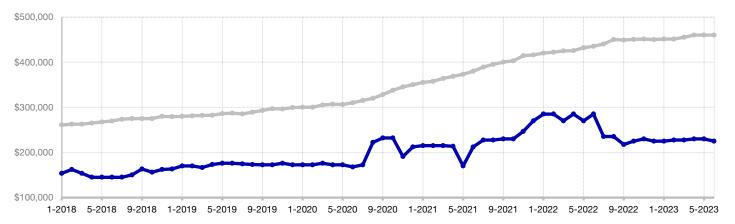

## Historical Median Sales Price Rolling 12-Month Calculation

CREN -

Conejos County -