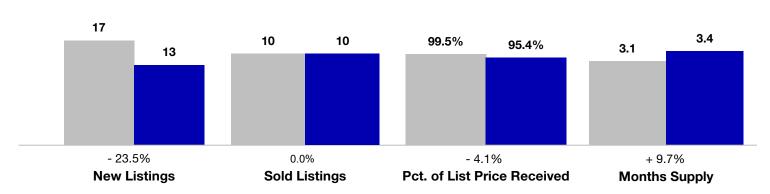

## **Alamosa County**

|                                      | June      |           |                                      | Year to Date |             |                                   |
|--------------------------------------|-----------|-----------|--------------------------------------|--------------|-------------|-----------------------------------|
| Key Metrics                          | 2022      | 2023      | Percent Change<br>from Previous Year | Thru 6-2022  | Thru 6-2023 | Percent Change from Previous Year |
| New Listings                         | 17        | 13        | - 23.5%                              | 74           | 59          | - 20.3%                           |
| Sold Listings                        | 10        | 10        | 0.0%                                 | 43           | 35          | - 18.6%                           |
| Median Sales Price*                  | \$270,000 | \$326,000 | + 20.7%                              | \$275,000    | \$290,000   | + 5.5%                            |
| Average Sales Price*                 | \$342,000 | \$317,900 | - 7.0%                               | \$312,394    | \$318,514   | + 2.0%                            |
| Percent of List Price Received*      | 99.5%     | 95.4%     | - 4.1%                               | 99.6%        | 96.0%       | - 3.6%                            |
| Days on Market Until Sale            | 85        | 60        | - 29.4%                              | 76           | 94          | + 23.7%                           |
| Cumulative Days on Market Until Sale | 66        | 60        | - 9.1%                               | 75           | 94          | + 25.3%                           |
| Inventory of Homes for Sale          | 25        | 28        | + 12.0%                              |              |             |                                   |
| Months Supply of Inventory           | 3.1       | 3.4       | + 9.7%                               |              |             |                                   |

<sup>\*</sup> Does not account for seller concessions and/or down payment assistance. | Activity for one month can sometimes look extreme due to small sample size.

June ■2022 ■2023