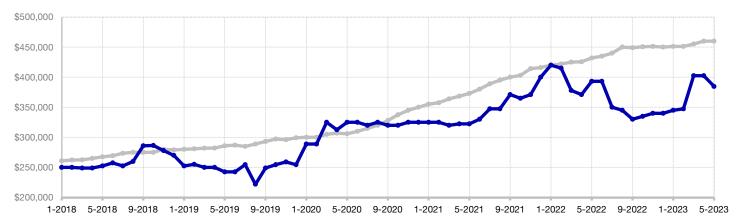

## Historical Median Sales Price Rolling 12-Month Calculation

CREN -

Mineral County -