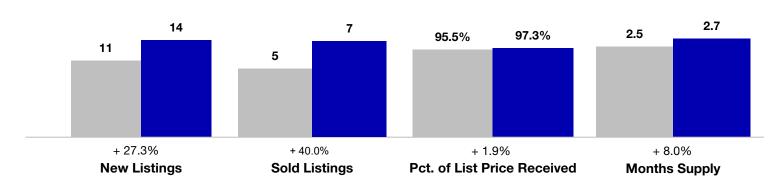

## **Alamosa County**

|                                      | May       |           |                                      | Year to Date |             |                                   |
|--------------------------------------|-----------|-----------|--------------------------------------|--------------|-------------|-----------------------------------|
| Key Metrics                          | 2022      | 2023      | Percent Change<br>from Previous Year | Thru 5-2022  | Thru 5-2023 | Percent Change from Previous Year |
| New Listings                         | 11        | 14        | + 27.3%                              | 57           | 46          | - 19.3%                           |
| Sold Listings                        | 5         | 7         | + 40.0%                              | 33           | 25          | - 24.2%                           |
| Median Sales Price*                  | \$515,000 | \$237,500 | - 53.9%                              | \$275,000    | \$260,000   | - 5.5%                            |
| Average Sales Price*                 | \$432,800 | \$267,929 | - 38.1%                              | \$303,423    | \$318,760   | + 5.1%                            |
| Percent of List Price Received*      | 95.5%     | 97.3%     | + 1.9%                               | 99.7%        | 96.2%       | - 3.5%                            |
| Days on Market Until Sale            | 58        | 119       | + 105.2%                             | 74           | 108         | + 45.9%                           |
| Cumulative Days on Market Until Sale | 58        | 119       | + 105.2%                             | 78           | 108         | + 38.5%                           |
| Inventory of Homes for Sale          | 21        | 22        | + 4.8%                               |              |             |                                   |
| Months Supply of Inventory           | 2.5       | 2.7       | + 8.0%                               |              |             |                                   |

<sup>\*</sup> Does not account for seller concessions and/or down payment assistance. | Activity for one month can sometimes look extreme due to small sample size.

May ■2022 ■2023