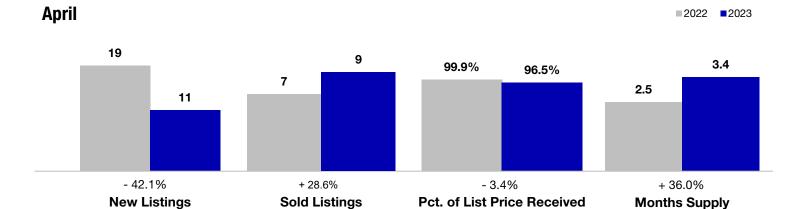

## **Rio Grande County**

|                                      | April     |           |                                      | Year to Date |             |                                      |
|--------------------------------------|-----------|-----------|--------------------------------------|--------------|-------------|--------------------------------------|
| Key Metrics                          | 2022      | 2023      | Percent Change<br>from Previous Year | Thru 4-2022  | Thru 4-2023 | Percent Change<br>from Previous Year |
| New Listings                         | 19        | 11        | - 42.1%                              | 49           | 53          | + 8.2%                               |
| Sold Listings                        | 7         | 9         | + 28.6%                              | 39           | 29          | - 25.6%                              |
| Median Sales Price*                  | \$282,500 | \$505,000 | + 78.8%                              | \$348,000    | \$281,500   | - 19.1%                              |
| Average Sales Price*                 | \$331,786 | \$553,222 | + 66.7%                              | \$436,377    | \$391,103   | - 10.4%                              |
| Percent of List Price Received*      | 99.9%     | 96.5%     | - 3.4%                               | 98.0%        | 93.0%       | - 5.1%                               |
| Days on Market Until Sale            | 103       | 114       | + 10.7%                              | 109          | 100         | - 8.3%                               |
| Cumulative Days on Market Until Sale | 103       | 129       | + 25.2%                              | 109          | 105         | - 3.7%                               |
| Inventory of Homes for Sale          | 34        | 40        | + 17.6%                              |              |             |                                      |
| Months Supply of Inventory           | 2.5       | 3.4       | + 36.0%                              |              |             |                                      |

<sup>\*</sup> Does not account for seller concessions and/or down payment assistance. | Activity for one month can sometimes look extreme due to small sample size.