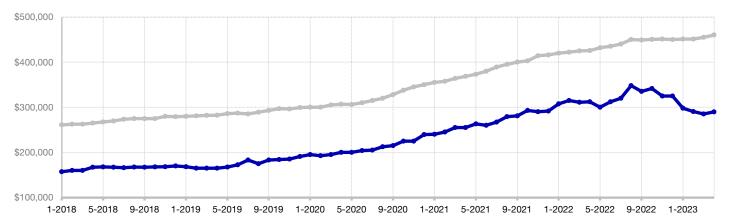

## Historical Median Sales Price Rolling 12-Month Calculation

CREN -

Rio Grande County -