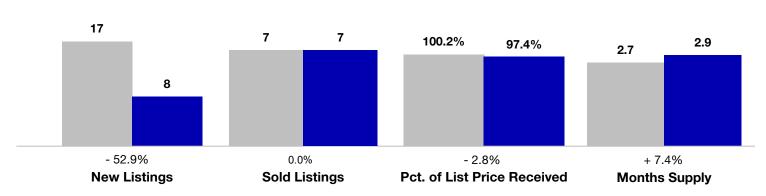

## **Alamosa County**

|                                      | April     |           |                                      | Year to Date |             |                                   |
|--------------------------------------|-----------|-----------|--------------------------------------|--------------|-------------|-----------------------------------|
| Key Metrics                          | 2022      | 2023      | Percent Change<br>from Previous Year | Thru 4-2022  | Thru 4-2023 | Percent Change from Previous Year |
| New Listings                         | 17        | 8         | - 52.9%                              | 46           | 32          | - 30.4%                           |
| Sold Listings                        | 7         | 7         | 0.0%                                 | 28           | 17          | - 39.3%                           |
| Median Sales Price*                  | \$230,000 | \$260,000 | + 13.0%                              | \$255,500    | \$315,000   | + 23.3%                           |
| Average Sales Price*                 | \$325,657 | \$321,286 | - 1.3%                               | \$280,320    | \$343,441   | + 22.5%                           |
| Percent of List Price Received*      | 100.2%    | 97.4%     | - 2.8%                               | 100.4%       | 95.6%       | - 4.8%                            |
| Days on Market Until Sale            | 60        | 97        | + 61.7%                              | 76           | 106         | + 39.5%                           |
| Cumulative Days on Market Until Sale | 81        | 97        | + 19.8%                              | 82           | 106         | + 29.3%                           |
| Inventory of Homes for Sale          | 24        | 23        | - 4.2%                               |              |             |                                   |
| Months Supply of Inventory           | 2.7       | 2.9       | + 7.4%                               |              |             |                                   |

<sup>\*</sup> Does not account for seller concessions and/or down payment assistance. | Activity for one month can sometimes look extreme due to small sample size.

**April** ■2022 ■2023