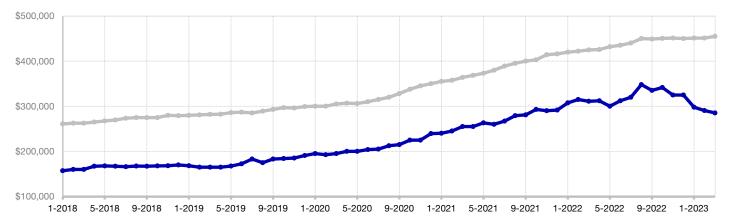

## Historical Median Sales Price Rolling 12-Month Calculation

CREN -

Rio Grande County -