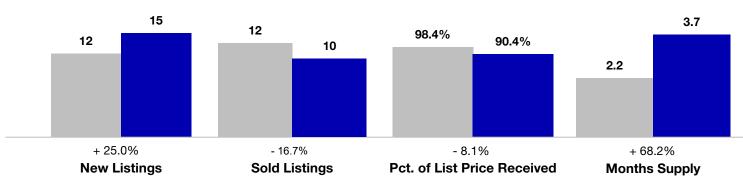

## **Rio Grande County**

|                                      | March     |           |                                   | Year to Date |             |                                   |
|--------------------------------------|-----------|-----------|-----------------------------------|--------------|-------------|-----------------------------------|
| Key Metrics                          | 2022      | 2023      | Percent Change from Previous Year | Thru 3-2022  | Thru 3-2023 | Percent Change from Previous Year |
| New Listings                         | 12        | 15        | + 25.0%                           | 30           | 42          | + 40.0%                           |
| Sold Listings                        | 12        | 10        | - 16.7%                           | 32           | 20          | - 37.5%                           |
| Median Sales Price*                  | \$294,500 | \$259,000 | - 12.1%                           | \$354,000    | \$224,500   | - 36.6%                           |
| Average Sales Price*                 | \$413,875 | \$316,100 | - 23.6%                           | \$459,256    | \$318,150   | - 30.7%                           |
| Percent of List Price Received*      | 98.4%     | 90.4%     | - 8.1%                            | 97.6%        | 91.5%       | - 6.2%                            |
| Days on Market Until Sale            | 105       | 121       | + 15.2%                           | 110          | 94          | - 14.5%                           |
| Cumulative Days on Market Until Sale | 105       | 122       | + 16.2%                           | 110          | 95          | - 13.6%                           |
| Inventory of Homes for Sale          | 30        | 43        | + 43.3%                           |              |             |                                   |
| Months Supply of Inventory           | 2.2       | 3.7       | + 68.2%                           |              |             |                                   |

<sup>\*</sup> Does not account for seller concessions and/or down payment assistance. | Activity for one month can sometimes look extreme due to small sample size.

March ■2022 ■2023