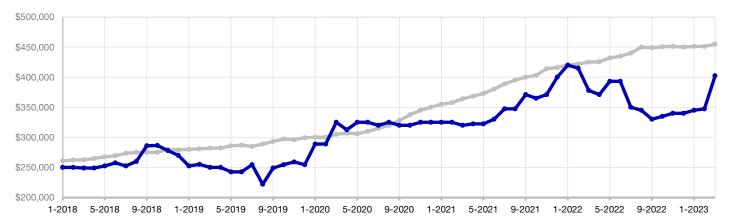

## Historical Median Sales Price Rolling 12-Month Calculation

CREN -

Mineral County -