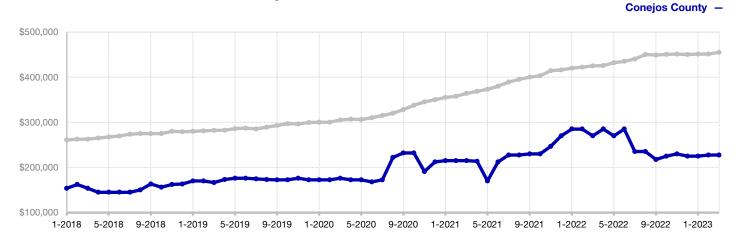

01         | + 23.2%                              |
| Cumulative Days on Market Until Sale | 117       | 116       | - 0.9%                               | 82           | 141         | + 72.0%                              |
| Inventory of Homes for Sale          | 3         | 8         | + 166.7%                             |              |             |                                      |
| Months Supply of Inventory           | 1.5       | 4.5       | + 200.0%                             |              |             |                                      |

\* Does not account for seller concessions and/or down payment assistance. | Activity for one month can sometimes look extreme due to small sample size.







## Historical Median Sales Price Rolling 12-Month Calculation

CREN -