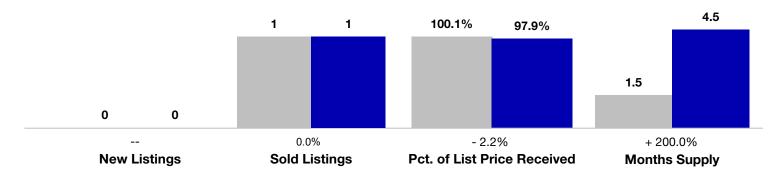

## **Conejos County**

|                                      | March     |           |                                      | Year to Date |             |                                      |
|--------------------------------------|-----------|-----------|--------------------------------------|--------------|-------------|--------------------------------------|
| Key Metrics                          | 2022      | 2023      | Percent Change<br>from Previous Year | Thru 3-2022  | Thru 3-2023 | Percent Change<br>from Previous Year |
| New Listings                         | 0         | 0         |                                      | 3            | 7           | + 133.3%                             |
| Sold Listings                        | 1         | 1         | 0.0%                                 | 3            | 2           | - 33.3%                              |
| Median Sales Price*                  | \$200,100 | \$185,000 | - 7.5%                               | \$200,100    | \$230,000   | + 14.9%                              |
| Average Sales Price*                 | \$200,100 | \$185,000 | - 7.5%                               | \$395,700    | \$230,000   | - 41.9%                              |
| Percent of List Price Received*      | 100.1%    | 97.9%     | - 2.2%                               | 95.4%        | 94.9%       | - 0.5%                               |
| Days on Market Until Sale            | 117       | 37        | - 68.4%                              | 82           | 101         | + 23.2%                              |
| Cumulative Days on Market Until Sale | 117       | 116       | - 0.9%                               | 82           | 141         | + 72.0%                              |
| Inventory of Homes for Sale          | 3         | 8         | + 166.7%                             |              |             |                                      |
| Months Supply of Inventory           | 1.5       | 4.5       | + 200.0%                             |              |             |                                      |