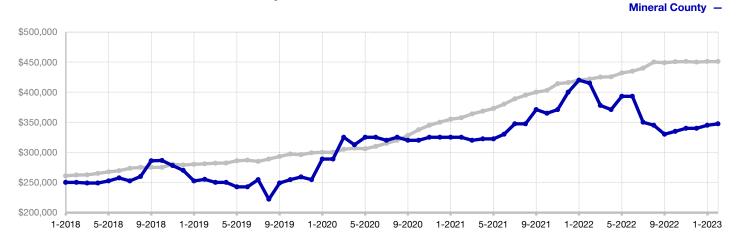

| 196         | + 168.5%                             |
| Cumulative Days on Market Until Sale | 73        | 0    | - 100.0%                             | 73           | 196         | + 168.5%                             |
| Inventory of Homes for Sale          | 11        | 12   | + 9.1%                               |              |             |                                      |
| Months Supply of Inventory           | 2.5       | 3.3  | + 32.0%                              |              |             |                                      |

\* Does not account for seller concessions and/or down payment assistance. | Activity for one month can sometimes look extreme due to small sample size.

## February





## Historical Median Sales Price Rolling 12-Month Calculation

CREN -