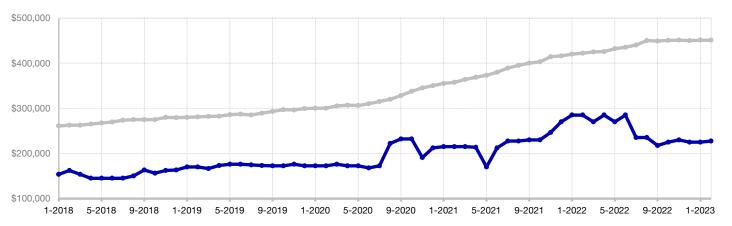

## Historical Median Sales Price Rolling 12-Month Calculation

CREN -

Conejos County -