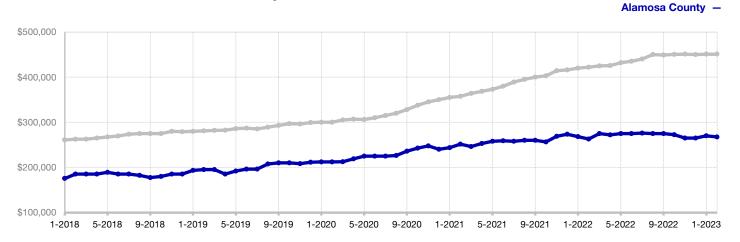

| + 25.0%                              |
| Cumulative Days on Market Until Sale | 83        | 117       | + 41.0%                              | 76           | 95          | + 25.0%                              |
| Inventory of Homes for Sale          | 14        | 19        | + 35.7%                              |              |             |                                      |
| Months Supply of Inventory           | 1.5       | 2.2       | + 46.7%                              |              |             |                                      |

\* Does not account for seller concessions and/or down payment assistance. | Activity for one month can sometimes look extreme due to small sample size.

## February





## Historical Median Sales Price Rolling 12-Month Calculation

CREN -