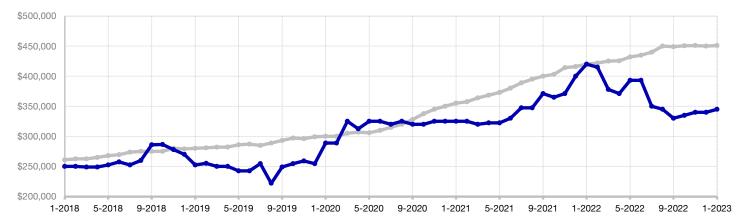

## **Mineral County**

|                                      | January |           |                                   | Year to Date |             |                                   |
|--------------------------------------|---------|-----------|-----------------------------------|--------------|-------------|-----------------------------------|
| Key Metrics                          | 2022    | 2023      | Percent Change from Previous Year | Thru 1-2022  | Thru 1-2023 | Percent Change from Previous Year |
| New Listings                         | 3       | 1         | - 66.7%                           | 3            | 1           | - 66.7%                           |
| Sold Listings                        | 0       | 3         |                                   | 0            | 3           |                                   |
| Median Sales Price*                  | \$0     | \$799,000 |                                   | \$0          | \$799,000   |                                   |
| Average Sales Price*                 | \$0     | \$672,667 |                                   | \$0          | \$672,667   |                                   |
| Percent of List Price Received*      | 0.0%    | 94.8%     |                                   | 0.0%         | 94.8%       |                                   |
| Days on Market Until Sale            | 0       | 196       |                                   | 0            | 196         |                                   |
| Cumulative Days on Market Until Sale | 0       | 196       |                                   | 0            | 196         |                                   |
| Inventory of Homes for Sale          | 11      | 14        | + 27.3%                           |              |             |                                   |
| Months Supply of Inventory           | 2.3     | 4.2       | + 82.6%                           |              |             |                                   |

<sup>\*</sup> Does not account for seller concessions and/or down payment assistance. | Activity for one month can sometimes look extreme due to small sample size.

CREN -

Mineral County -