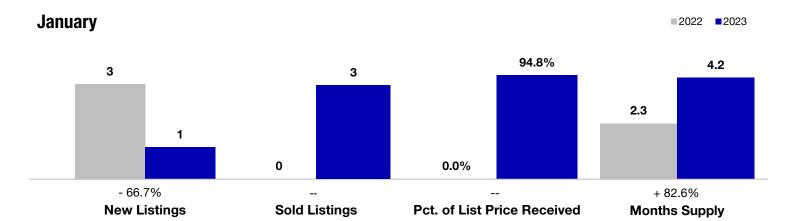

## **Mineral County**

|                                      | January |           |                                   | Year to Date |             |                                   |
|--------------------------------------|---------|-----------|-----------------------------------|--------------|-------------|-----------------------------------|
| Key Metrics                          | 2022    | 2023      | Percent Change from Previous Year | Thru 1-2022  | Thru 1-2023 | Percent Change from Previous Year |
| New Listings                         | 3       | 1         | - 66.7%                           | 3            | 1           | - 66.7%                           |
| Sold Listings                        | 0       | 3         |                                   | 0            | 3           |                                   |
| Median Sales Price*                  | \$0     | \$799,000 |                                   | \$0          | \$799,000   |                                   |
| Average Sales Price*                 | \$0     | \$672,667 |                                   | \$0          | \$672,667   |                                   |
| Percent of List Price Received*      | 0.0%    | 94.8%     |                                   | 0.0%         | 94.8%       |                                   |
| Days on Market Until Sale            | 0       | 196       |                                   | 0            | 196         |                                   |
| Cumulative Days on Market Until Sale | 0       | 196       |                                   | 0            | 196         |                                   |
| Inventory of Homes for Sale          | 11      | 14        | + 27.3%                           |              |             |                                   |
| Months Supply of Inventory           | 2.3     | 4.2       | + 82.6%                           |              |             |                                   |

<sup>\*</sup> Does not account for seller concessions and/or down payment assistance. | Activity for one month can sometimes look extreme due to small sample size.

CREN -

Mineral County -