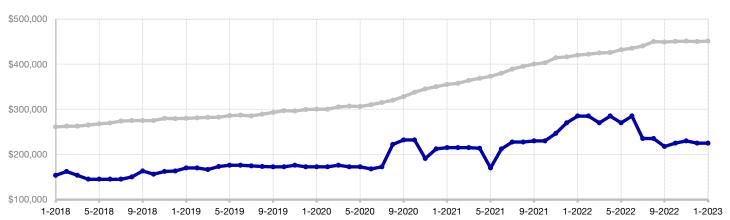

## **Conejos County**

|                                      | January |      |                                      | Year to Date |             |                                   |
|--------------------------------------|---------|------|--------------------------------------|--------------|-------------|-----------------------------------|
| Key Metrics                          | 2022    | 2023 | Percent Change<br>from Previous Year | Thru 1-2022  | Thru 1-2023 | Percent Change from Previous Year |
| New Listings                         | 0       | 3    |                                      | 0            | 3           |                                   |
| Sold Listings                        | 0       | 0    |                                      | 0            | 0           |                                   |
| Median Sales Price*                  | \$0     | \$0  |                                      | \$0          | \$0         |                                   |
| Average Sales Price*                 | \$0     | \$0  |                                      | \$0          | \$0         |                                   |
| Percent of List Price Received*      | 0.0%    | 0.0% |                                      | 0.0%         | 0.0%        |                                   |
| Days on Market Until Sale            | 0       | 0    |                                      | 0            | 0           |                                   |
| Cumulative Days on Market Until Sale | 0       | 0    |                                      | 0            | 0           |                                   |
| Inventory of Homes for Sale          | 4       | 10   | + 150.0%                             |              |             |                                   |
| Months Supply of Inventory           | 1.9     | 5.3  | + 178.9%                             |              |             |                                   |

<sup>\*</sup> Does not account for seller concessions and/or down payment assistance. | Activity for one month can sometimes look extreme due to small sample size.

Conejos County -