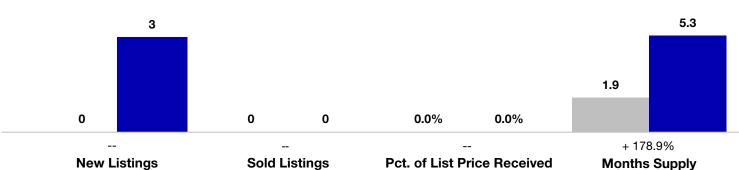

## **Conejos County**

|                                      | January |      |                                      | Year to Date |             |                                   |
|--------------------------------------|---------|------|--------------------------------------|--------------|-------------|-----------------------------------|
| Key Metrics                          | 2022    | 2023 | Percent Change<br>from Previous Year | Thru 1-2022  | Thru 1-2023 | Percent Change from Previous Year |
| New Listings                         | 0       | 3    |                                      | 0            | 3           |                                   |
| Sold Listings                        | 0       | 0    |                                      | 0            | 0           |                                   |
| Median Sales Price*                  | \$0     | \$0  |                                      | \$0          | \$0         |                                   |
| Average Sales Price*                 | \$0     | \$0  |                                      | \$0          | \$0         |                                   |
| Percent of List Price Received*      | 0.0%    | 0.0% |                                      | 0.0%         | 0.0%        |                                   |
| Days on Market Until Sale            | 0       | 0    |                                      | 0            | 0           |                                   |
| Cumulative Days on Market Until Sale | 0       | 0    |                                      | 0            | 0           |                                   |
| Inventory of Homes for Sale          | 4       | 10   | + 150.0%                             |              |             |                                   |
| Months Supply of Inventory           | 1.9     | 5.3  | + 178.9%                             |              |             |                                   |

<sup>\*</sup> Does not account for seller concessions and/or down payment assistance. | Activity for one month can sometimes look extreme due to small sample size.

Conejos County -