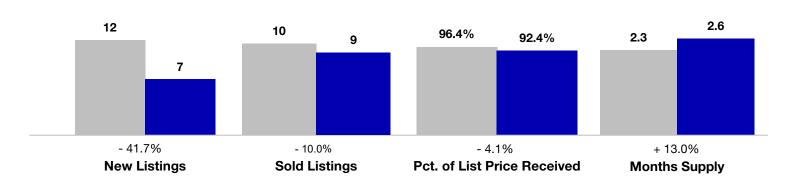

## **Rio Grande County**

|                                      | December  |           |                                   | Year to Date |              |                                      |
|--------------------------------------|-----------|-----------|-----------------------------------|--------------|--------------|--------------------------------------|
| Key Metrics                          | 2021      | 2022      | Percent Change from Previous Year | Thru 12-2021 | Thru 12-2022 | Percent Change<br>from Previous Year |
| New Listings                         | 12        | 7         | - 41.7%                           | 209          | 175          | - 16.3%                              |
| Sold Listings                        | 10        | 9         | - 10.0%                           | 181          | 150          | - 17.1%                              |
| Median Sales Price*                  | \$299,750 | \$285,000 | - 4.9%                            | \$291,500    | \$325,000    | + 11.5%                              |
| Average Sales Price*                 | \$436,650 | \$326,167 | - 25.3%                           | \$354,408    | \$416,636    | + 17.6%                              |
| Percent of List Price Received*      | 96.4%     | 92.4%     | - 4.1%                            | 97.2%        | 95.7%        | - 1.5%                               |
| Days on Market Until Sale            | 96        | 97        | + 1.0%                            | 111          | 103          | - 7.2%                               |
| Cumulative Days on Market Until Sale | 131       | 97        | - 26.0%                           | 127          | 103          | - 18.9%                              |
| Inventory of Homes for Sale          | 35        | 33        | - 5.7%                            |              |              |                                      |
| Months Supply of Inventory           | 2.3       | 2.6       | + 13.0%                           |              |              |                                      |

<sup>\*</sup> Does not account for seller concessions and/or down payment assistance. | Activity for one month can sometimes look extreme due to small sample size.

December ■2021 ■2022