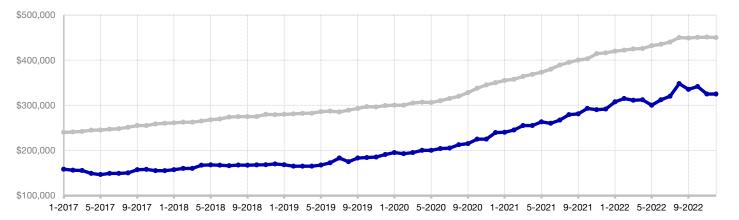

## Historical Median Sales Price Rolling 12-Month Calculation

CREN -

Rio Grande County -