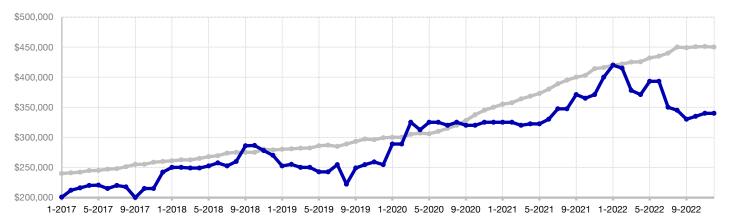

## Historical Median Sales Price Rolling 12-Month Calculation

CREN -

Mineral County -