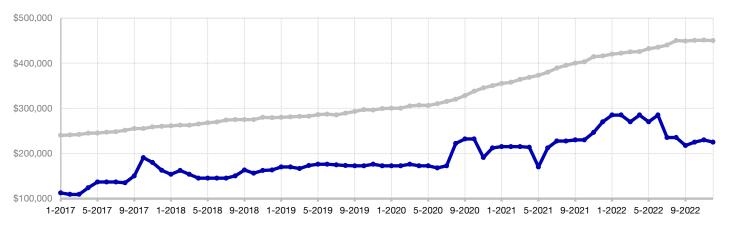

## Historical Median Sales Price Rolling 12-Month Calculation

CREN -

Conejos County -