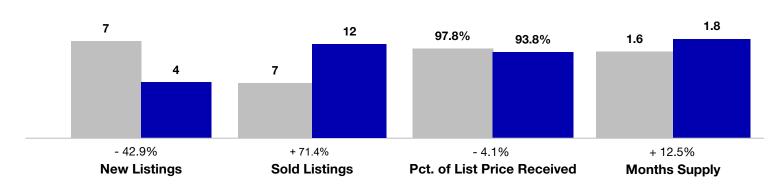

## **Alamosa County**

|                                      | December  |           |                                   | Year to Date |              |                                   |
|--------------------------------------|-----------|-----------|-----------------------------------|--------------|--------------|-----------------------------------|
| Key Metrics                          | 2021      | 2022      | Percent Change from Previous Year | Thru 12-2021 | Thru 12-2022 | Percent Change from Previous Year |
| New Listings                         | 7         | 4         | - 42.9%                           | 126          | 130          | + 3.2%                            |
| Sold Listings                        | 7         | 12        | + 71.4%                           | 114          | 106          | - 7.0%                            |
| Median Sales Price*                  | \$249,900 | \$333,750 | + 33.6%                           | \$273,500    | \$265,000    | - 3.1%                            |
| Average Sales Price*                 | \$267,271 | \$306,732 | + 14.8%                           | \$273,942    | \$303,426    | + 10.8%                           |
| Percent of List Price Received*      | 97.8%     | 93.8%     | - 4.1%                            | 99.5%        | 97.9%        | - 1.6%                            |
| Days on Market Until Sale            | 81        | 106       | + 30.9%                           | 87           | 83           | - 4.6%                            |
| Cumulative Days on Market Until Sale | 81        | 106       | + 30.9%                           | 87           | 84           | - 3.4%                            |
| Inventory of Homes for Sale          | 15        | 16        | + 6.7%                            |              |              |                                   |
| Months Supply of Inventory           | 1.6       | 1.8       | + 12.5%                           |              |              |                                   |

<sup>\*</sup> Does not account for seller concessions and/or down payment assistance. | Activity for one month can sometimes look extreme due to small sample size.

December ■2021 ■2022