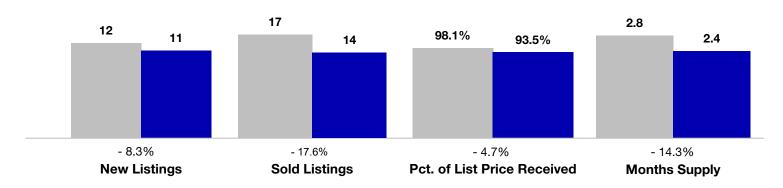

## **Rio Grande County**

|                                      | October   |           |                                   | Year to Date |              |                                   |
|--------------------------------------|-----------|-----------|-----------------------------------|--------------|--------------|-----------------------------------|
| Key Metrics                          | 2021      | 2022      | Percent Change from Previous Year | Thru 10-2021 | Thru 10-2022 | Percent Change from Previous Year |
| New Listings                         | 12        | 11        | - 8.3%                            | 191          | 165          | - 13.6%                           |
| Sold Listings                        | 17        | 14        | - 17.6%                           | 157          | 132          | - 15.9%                           |
| Median Sales Price*                  | \$389,000 | \$430,000 | + 10.5%                           | \$290,000    | \$336,500    | + 16.0%                           |
| Average Sales Price*                 | \$432,982 | \$407,429 | - 5.9%                            | \$344,586    | \$425,261    | + 23.4%                           |
| Percent of List Price Received*      | 98.1%     | 93.5%     | - 4.7%                            | 97.5%        | 96.2%        | - 1.3%                            |
| Days on Market Until Sale            | 89        | 72        | - 19.1%                           | 112          | 103          | - 8.0%                            |
| Cumulative Days on Market Until Sale | 89        | 72        | - 19.1%                           | 128          | 103          | - 19.5%                           |
| Inventory of Homes for Sale          | 45        | 31        | - 31.1%                           |              |              |                                   |
| Months Supply of Inventory           | 2.8       | 2.4       | - 14.3%                           |              |              |                                   |

<sup>\*</sup> Does not account for seller concessions and/or down payment assistance. | Activity for one month can sometimes look extreme due to small sample size.

**October** ■2021 ■2022