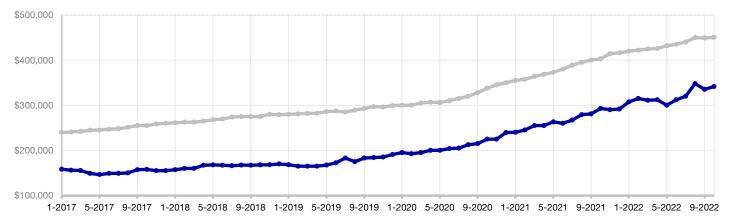

## Historical Median Sales Price Rolling 12-Month Calculation

CREN -

Rio Grande County -