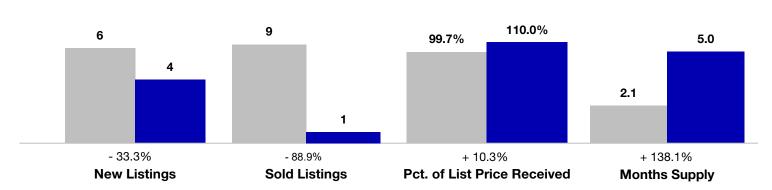

## Historical Median Sales Price Rolling 12-Month Calculation

CREN -

Mineral County -