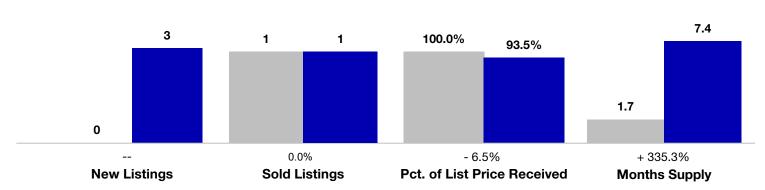

## Historical Median Sales Price Rolling 12-Month Calculation

CREN -

Conejos County -