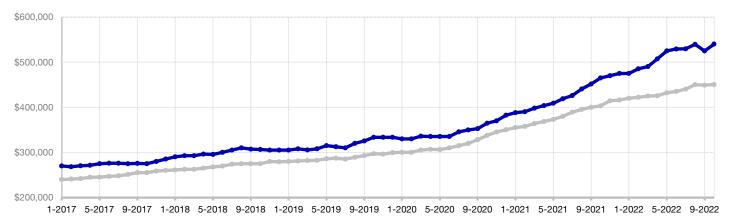

## Historical Median Sales Price Rolling 12-Month Calculation

CREN -

Archuleta County -