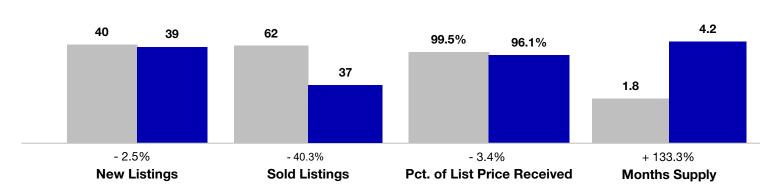

## **Archuleta County**

|                                      | October   |           |                                   | Year to Date |              |                                   |
|--------------------------------------|-----------|-----------|-----------------------------------|--------------|--------------|-----------------------------------|
| Key Metrics                          | 2021      | 2022      | Percent Change from Previous Year | Thru 10-2021 | Thru 10-2022 | Percent Change from Previous Year |
| New Listings                         | 40        | 39        | - 2.5%                            | 648          | 618          | - 4.6%                            |
| Sold Listings                        | 62        | 37        | - 40.3%                           | 538          | 405          | - 24.7%                           |
| Median Sales Price*                  | \$482,000 | \$530,000 | + 10.0%                           | \$470,000    | \$525,000    | + 11.7%                           |
| Average Sales Price*                 | \$567,997 | \$646,940 | + 13.9%                           | \$570,140    | \$658,599    | + 15.5%                           |
| Percent of List Price Received*      | 99.5%     | 96.1%     | - 3.4%                            | 99.0%        | 97.7%        | - 1.3%                            |
| Days on Market Until Sale            | 88        | 85        | - 3.4%                            | 93           | 80           | - 14.0%                           |
| Cumulative Days on Market Until Sale | 93        | 90        | - 3.2%                            | 102          | 85           | - 16.7%                           |
| Inventory of Homes for Sale          | 102       | 169       | + 65.7%                           |              |              |                                   |
| Months Supply of Inventory           | 1.8       | 4.2       | + 133.3%                          |              |              |                                   |

<sup>\*</sup> Does not account for seller concessions and/or down payment assistance. | Activity for one month can sometimes look extreme due to small sample size.

**October** ■2021 ■2022