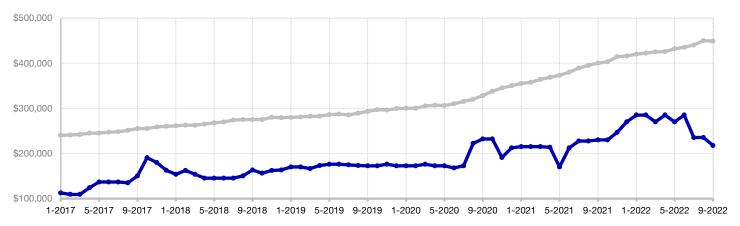

## Historical Median Sales Price Rolling 12-Month Calculation

CREN -

Conejos County -