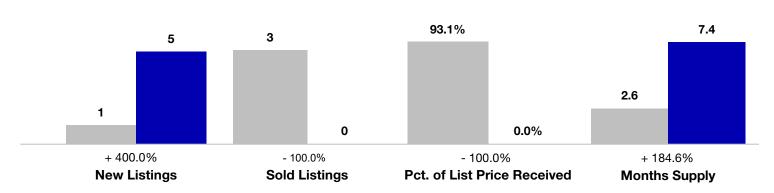

## **Conejos County**

|                                      | September |      |                                      | Year to Date |             |                                      |
|--------------------------------------|-----------|------|--------------------------------------|--------------|-------------|--------------------------------------|
| Key Metrics                          | 2021      | 2022 | Percent Change<br>from Previous Year | Thru 9-2021  | Thru 9-2022 | Percent Change<br>from Previous Year |
| New Listings                         | 1         | 5    | + 400.0%                             | 20           | 29          | + 45.0%                              |
| Sold Listings                        | 3         | 0    | - 100.0%                             | 15           | 11          | - 26.7%                              |
| Median Sales Price*                  | \$255,000 | \$0  | - 100.0%                             | \$255,000    | \$200,100   | - 21.5%                              |
| Average Sales Price*                 | \$466,667 | \$0  | - 100.0%                             | \$402,939    | \$300,214   | - 25.5%                              |
| Percent of List Price Received*      | 93.1%     | 0.0% | - 100.0%                             | 92.4%        | 94.8%       | + 2.6%                               |
| Days on Market Until Sale            | 123       | 0    | - 100.0%                             | 175          | 68          | - 61.1%                              |
| Cumulative Days on Market Until Sale | 123       | 0    | - 100.0%                             | 175          | 91          | - 48.0%                              |
| Inventory of Homes for Sale          | 6         | 13   | + 116.7%                             |              |             |                                      |
| Months Supply of Inventory           | 2.6       | 7.4  | + 184.6%                             |              |             |                                      |

<sup>\*</sup> Does not account for seller concessions and/or down payment assistance. | Activity for one month can sometimes look extreme due to small sample size.

September ■2021 ■2022