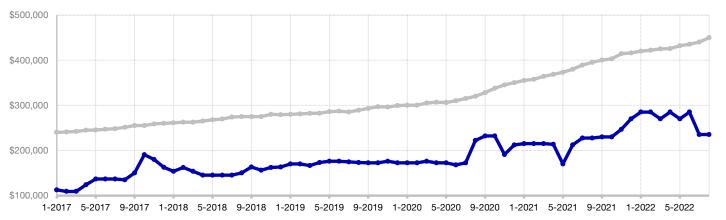

## Historical Median Sales Price Rolling 12-Month Calculation

CREN -

Conejos County -