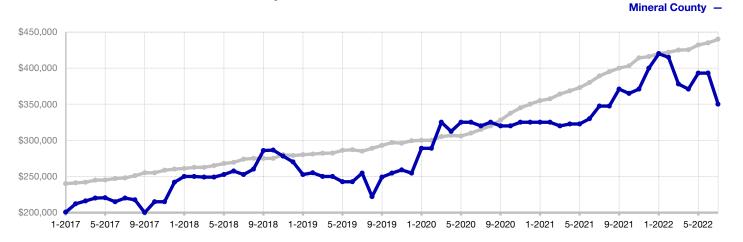

| 166         | + 2.5%                               |
| Cumulative Days on Market Until Sale | 115       | 145       | + 26.1%                              | 177          | 166         | - 6.2%                               |
| Inventory of Homes for Sale          | 13        | 15        | + 15.4%                              |              |             |                                      |
| Months Supply of Inventory           | 3.0       | 3.1       | + 3.3%                               |              |             |                                      |

\* Does not account for seller concessions and/or down payment assistance. | Activity for one month can sometimes look extreme due to small sample size.



## Historical Median Sales Price Rolling 12-Month Calculation

CREN -