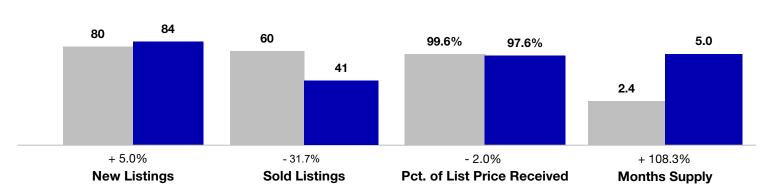

## **Archuleta County**

|                                      | July      |           |                                      | Year to Date |             |                                   |
|--------------------------------------|-----------|-----------|--------------------------------------|--------------|-------------|-----------------------------------|
| Key Metrics                          | 2021      | 2022      | Percent Change<br>from Previous Year | Thru 7-2021  | Thru 7-2022 | Percent Change from Previous Year |
| New Listings                         | 80        | 84        | + 5.0%                               | 488          | 492         | + 0.8%                            |
| Sold Listings                        | 60        | 41        | - 31.7%                              | 344          | 275         | - 20.1%                           |
| Median Sales Price*                  | \$562,500 | \$545,000 | - 3.1%                               | \$453,750    | \$545,000   | + 20.1%                           |
| Average Sales Price*                 | \$560,358 | \$698,697 | + 24.7%                              | \$554,673    | \$666,012   | + 20.1%                           |
| Percent of List Price Received*      | 99.6%     | 97.6%     | - 2.0%                               | 99.1%        | 98.3%       | - 0.8%                            |
| Days on Market Until Sale            | 75        | 63        | - 16.0%                              | 96           | 79          | - 17.7%                           |
| Cumulative Days on Market Until Sale | 80        | 63        | - 21.3%                              | 110          | 83          | - 24.5%                           |
| Inventory of Homes for Sale          | 153       | 229       | + 49.7%                              |              |             |                                   |
| Months Supply of Inventory           | 2.4       | 5.0       | + 108.3%                             |              |             |                                   |

<sup>\*</sup> Does not account for seller concessions and/or down payment assistance. | Activity for one month can sometimes look extreme due to small sample size.

July =2021 =2022