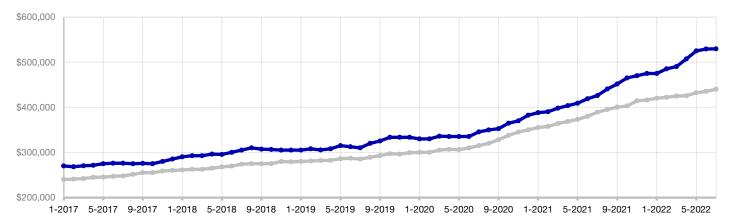

## Historical Median Sales Price Rolling 12-Month Calculation

CREN -

Archuleta County -