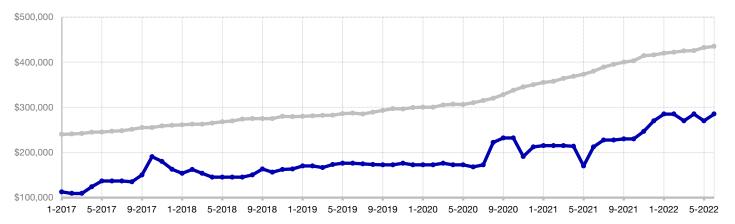

## Historical Median Sales Price Rolling 12-Month Calculation

CREN -

Conejos County -