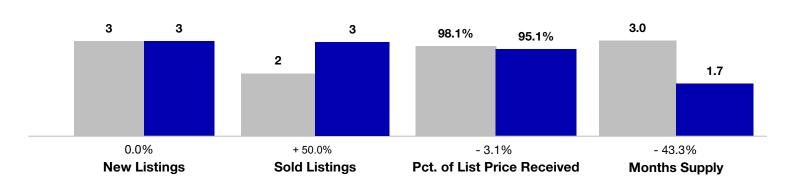

## **Conejos County**

|                                      | June      |           |                                      | Year to Date |             |                                   |
|--------------------------------------|-----------|-----------|--------------------------------------|--------------|-------------|-----------------------------------|
| Key Metrics                          | 2021      | 2022      | Percent Change<br>from Previous Year | Thru 6-2021  | Thru 6-2022 | Percent Change from Previous Year |
| New Listings                         | 3         | 3         | 0.0%                                 | 16           | 14          | - 12.5%                           |
| Sold Listings                        | 2         | 3         | + 50.0%                              | 7            | 8           | + 14.3%                           |
| Median Sales Price*                  | \$240,000 | \$235,000 | - 2.1%                               | \$230,000    | \$217,550   | - 5.4%                            |
| Average Sales Price*                 | \$240,000 | \$251,083 | + 4.6%                               | \$272,455    | \$288,731   | + 6.0%                            |
| Percent of List Price Received*      | 98.1%     | 95.1%     | - 3.1%                               | 88.5%        | 96.5%       | + 9.0%                            |
| Days on Market Until Sale            | 65        | 81        | + 24.6%                              | 249          | 69          | - 72.3%                           |
| Cumulative Days on Market Until Sale | 65        | 164       | + 152.3%                             | 249          | 100         | - 59.8%                           |
| Inventory of Homes for Sale          | 7         | 4         | - 42.9%                              |              |             |                                   |
| Months Supply of Inventory           | 3.0       | 1.7       | - 43.3%                              |              |             |                                   |

<sup>\*</sup> Does not account for seller concessions and/or down payment assistance. | Activity for one month can sometimes look extreme due to small sample size.

June ■2021 ■2022