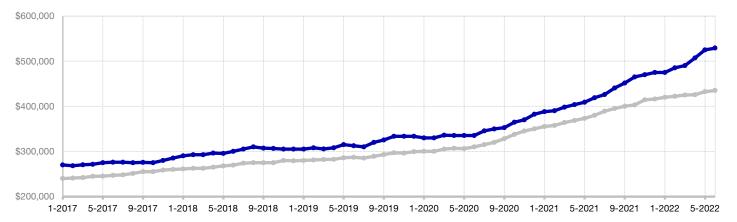

## Historical Median Sales Price Rolling 12-Month Calculation

CREN -

Archuleta County -