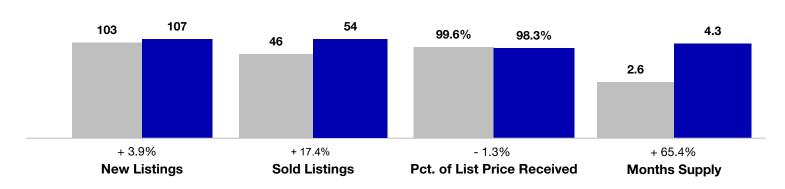

## **Archuleta County**

|                                      | June      |           |                                   | Year to Date |             |                                   |
|--------------------------------------|-----------|-----------|-----------------------------------|--------------|-------------|-----------------------------------|
| Key Metrics                          | 2021      | 2022      | Percent Change from Previous Year | Thru 6-2021  | Thru 6-2022 | Percent Change from Previous Year |
| New Listings                         | 103       | 107       | + 3.9%                            | 408          | 406         | - 0.5%                            |
| Sold Listings                        | 46        | 54        | + 17.4%                           | 284          | 234         | - 17.6%                           |
| Median Sales Price*                  | \$472,500 | \$522,500 | + 10.6%                           | \$450,000    | \$544,750   | + 21.1%                           |
| Average Sales Price*                 | \$576,963 | \$671,767 | + 16.4%                           | \$553,472    | \$660,285   | + 19.3%                           |
| Percent of List Price Received*      | 99.6%     | 98.3%     | - 1.3%                            | 99.0%        | 98.4%       | - 0.6%                            |
| Days on Market Until Sale            | 70        | 75        | + 7.1%                            | 101          | 81          | - 19.8%                           |
| Cumulative Days on Market Until Sale | 70        | 75        | + 7.1%                            | 117          | 87          | - 25.6%                           |
| Inventory of Homes for Sale          | 159       | 204       | + 28.3%                           |              |             |                                   |
| Months Supply of Inventory           | 2.6       | 4.3       | + 65.4%                           |              |             |                                   |

<sup>\*</sup> Does not account for seller concessions and/or down payment assistance. | Activity for one month can sometimes look extreme due to small sample size.

June ■2021 ■2022